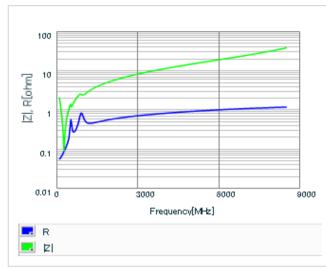

1 piece     | 6.3mg |  |
| 180mm Reel  | 144g  |  |

## 🔔 Attention

1. This datasheet is downloaded from the website of Murata Manufacturing Co., Ltd. Therefore, it 's specifications are subject to change or our products in it may be discontinued without advance notice. Please check with our sales representatives or product engineers before ordering.

2. This datasheet has only typical specifications because there is no space for detailed specifications.

Therefore, please review our product specifications or consult the approval sheet for product specifications before ordering.

muRata Murata Manufacturing Co., Ltd.

URL : http://www.murata.com/

Last updated: 2015/09/19

## Chart of characteristic data (The charts below may show another part number which shares its characteristics.)





#### DC bias characteristics



Capacitance - temperature characteristics



# S parameter (Smith chart S11)



#### AC voltage characteristics



2 of 2

This PDF data has only typical specifications because there is no space for detailed specifications.

Therefore, please reviewour product specifications or consult the approval sheet for product specifications before ordering.



muRata Murata Manufacturing Co., Ltd. Last updated: 2015/09/19