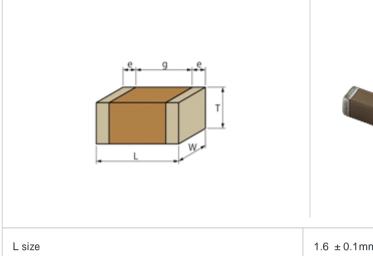

## Shape

| L size                                | 1.6 ±0.1mm   |
|---------------------------------------|--------------|
| W size                                | 0.8 ±0.1mm   |
| T size                                | 0.8 ±0.1mm   |
| External terminal width e             | 0.2 to 0.5mm |
| Distance between external terminals g | 0.5mm min.   |
| Size code in inch(mm)                 | 0603 (1608)  |