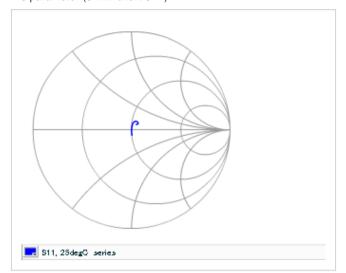

Frequency characteristics (ESR, Impedance)

DC bias characteristics

Capacitance - temperature characteristics

S parameter (Smith chart S11)

AC voltage characteristics

Calorific property by ripple current

2 of 2