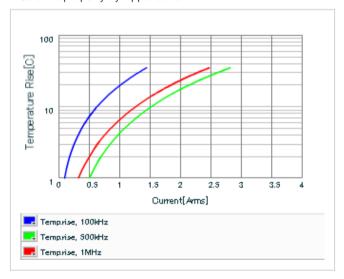

Frequency characteristics (ESR, Impedance)

DC bias characteristics

Capacitance - temperature characteristics

S parameter (Smith chart S11)

AC voltage characteristics

Calorific property by ripple current

2 of 2