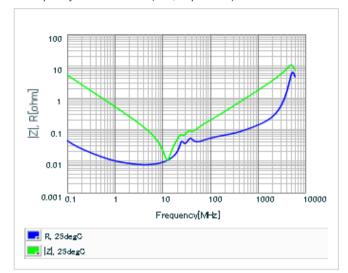

Frequency characteristics (ESR, Impedance)

DC bias characteristics

Capacitance - temperature characteristics

S parameter (Smith chart S11)

AC voltage characteristics

Calorific property by ripple current

2 of 2