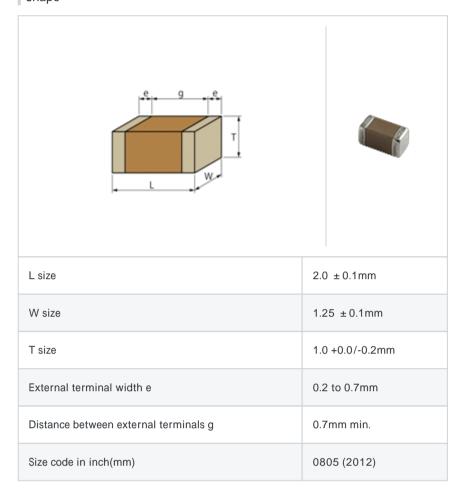

# GRM21AR72A334KAC5#

"#" indicates a package specification code.















< List of part numbers with package codes >  ${\sf GRM21AR72A334KAC5L} \ \ , \ \ {\sf GRM21AR72A334KAC5K}$ 

### Shape



#### References

| Packaging | Specifications        | Minimum quantity |
|-----------|-----------------------|------------------|
| L         | 180mm Embossed taping | 3000             |
| K         | 330mm Embossed taping | 10000            |

| Mass (typ.) |      |  |
|-------------|------|--|
| 1 piece     | 13mg |  |
| 180mm Reel  | 89g  |  |

# Specifications

| Capacitance                                      | 0.33µF ± 10% |
|--------------------------------------------------|--------------|
| Rated voltage                                    | 100Vdc       |
| Temperature characteristics (complied standard)  | X7R(EIA)     |
| Capacitance change rate                          | ± 15.0%      |
| Temperature range of temperature characteristics | -55 to 125   |
| Operating temperatu