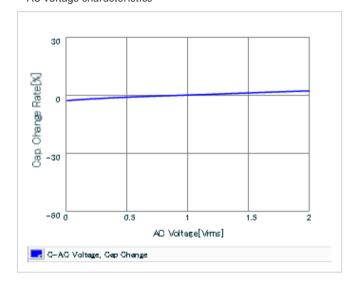

Frequency characteristics (ESR, Impedance)

DC bias characteristics

Capacitance - temperature characteristics

S parameter (Smith chart S11)

AC voltage characteristics

Calorific property by ripple current

2 of 2