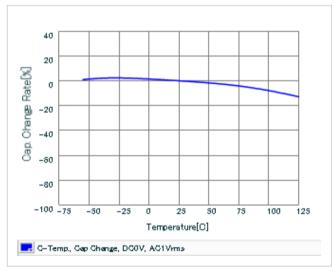

Frequency characteristics (ESR, Impedance)

DC bias characteristics

Capacitance - temperature characteristics

S parameter (Smith chart S11)

AC voltage characteristics

Calorific property by ripple current

2 of 2