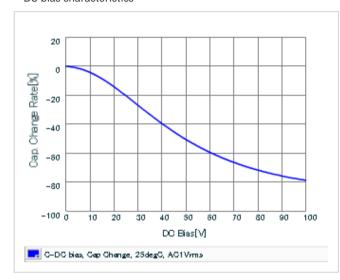

Frequency characteristics (ESR, Impedance)

DC bias characteristics

Capacitance - temperature characteristics

S parameter (Smith chart S11)

AC voltage characteristics

Calorific property by ripple current

2 of 2