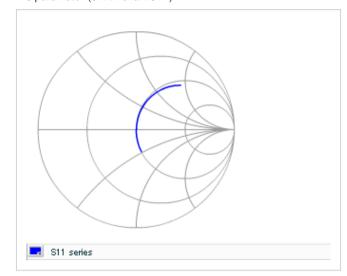

Chart of characteristic data (The charts below may show another part number which shares its characteristics.)

Frequency characteristics (ESR, Impedance)

AC voltage characteristics

S parameter (Smith chart S11)