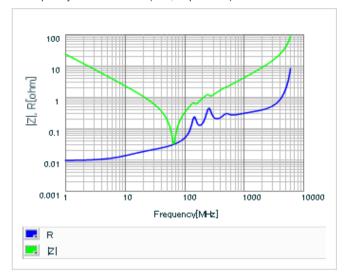

Chart of characteristic data (The charts below may show another part number which shares its characteristics.)

Frequency characteristics (ESR, Impedance)

AC voltage characteristics

S parameter (Smith chart S11)