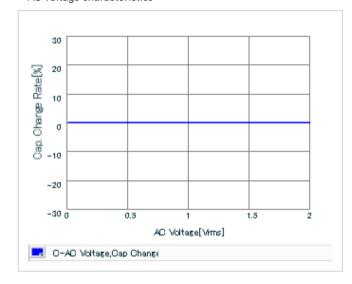

Chart of characteristic data (The charts below may show another part number which shares its characteristics.)

Frequency characteristics (ESR, Impedance)

AC voltage characteristics

S parameter (Smith chart S11)