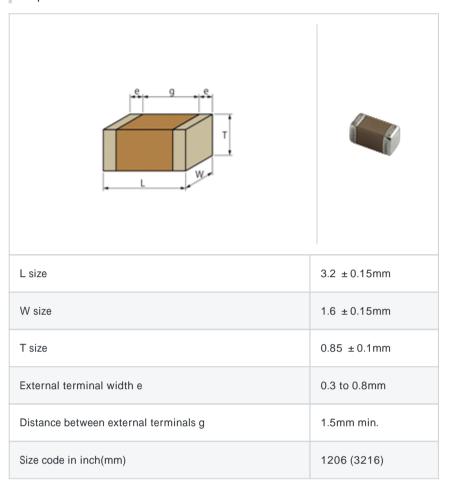

#### Shape

### References

| Packaging | Specifications     | Minimum quantity |
|-----------|--------------------|------------------|
| D         | 180mm Paper taping | 4000             |
| J         | 330mm Paper taping | 10000            |

| Mass (typ.) |      |
|-------------|------|
| 1 piece     | 19mg |
| 180mm Reel  | 191g |

## Specifications

| Capacitance                                      | 6800pF ±5% |
|--------------------------------------------------|------------|
| Rated voltage                                    | 100Vdc     |
| Temperature characteristics (complied standard)  | COG(EIA)   |
| Temperature coefficient                          | 0 ± 30ppm/ |
| Temperature range of temperature characteristics | 25 to 125  |
| Operating temperature range                      | -55 to 125 |