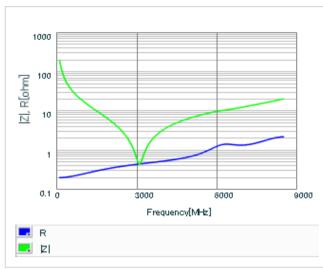

0.15 to 0.35mm

0.3mm min.

0402 (1005)

muRata Murata Manufacturing Co., Ltd.

URL : http://www.murata.co.jp/

Last updated: 2015/01/09

Chart of characteristic data (The charts below may show another part number which shares its characteristics.)