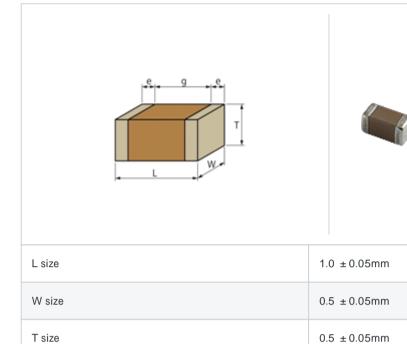

#### Shape

#### Specifications

External terminal width e

Size code in inch(mm)

Distance between external terminals g

| Capacitance                                      | 8.2pF ± 0.1pF |
|--------------------------------------------------|---------------|
| Rated voltage                                    | 50Vdc         |
| Temperature characteristics (complied standard)  | COG(EIA)      |
| Temperature coefficient                          | 0 ± 30ppm/    |
| Temperature range of temperature characteristics | 25 to 125     |
| Operating temperature range                      | -55 to 125    |

0.15 to 0.35mm

0.3mm min.

0402 (1005)

muRata Murata Manufacturing Co., Ltd.

URL : http://www.murata.co.jp/

Last updated: 2015/01/09

Chart of characteristic data (The charts below may show another part number which shares its characteristics.)