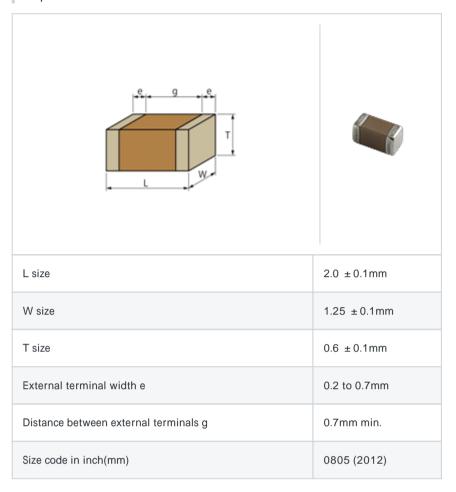

# GRM2165C2A181JA01#

"#" indicates a package specification code.













< List of part numbers with package codes >  $GRM2165C2A181JA01D \ , \ GRM2165C2A181JA01J$ 

### Shape



#### References

| Packaging | Specifications     | Minimum quantity |
|-----------|--------------------|------------------|
| D         | 180mm Paper taping | 4000             |
| J         | 330mm Paper taping | 10000            |

| Mass (typ.) |       |  |
|-------------|-------|--|
| 1 piece     | 6.4mg |  |
| 180mm Reel  | 126g  |  |

# Specifications

| Capacitance                                      | 180pF ± 5% |
|--------------------------------------------------|------------|
| Rated voltage                                    | 100Vdc     |
| Temperature characteristics (complied standard)  | COG(EIA)   |
| Temperature coefficient                          | 0 ± 30ppm/ |
| Temperature range of temperature characteristics | 25 to 125  |
| Operating temperature range