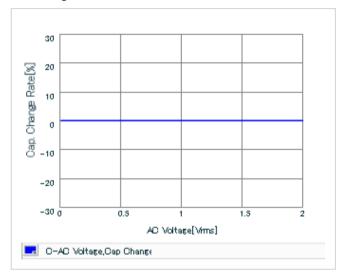

AC voltage characteristics

S parameter (Smith chart S11)

Capacitance - temperature characteristics

2 of 2

This PDF data has only typical specifications because there is no space for detailed specifications.