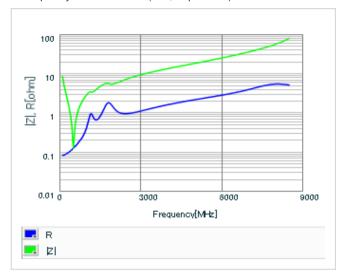

Frequency characteristics (ESR, Impedance)

DC bias characteristics

Capacitance - temperature characteristics

S parameter (Smith chart S11)

AC voltage characteristics

2 of 2

This PDF data has only typical specifications because there is no space for detailed specifications.