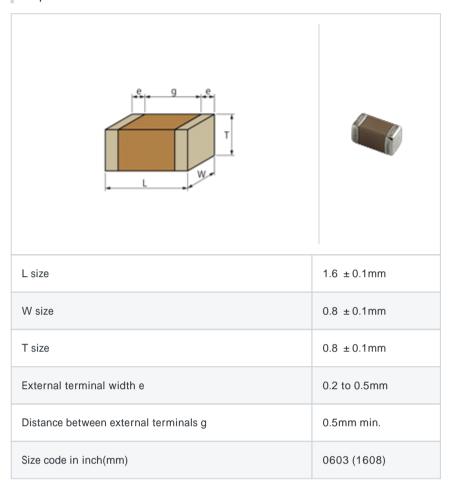

# GRM1885C2A181JA01#

"#" indicates a package specification code.















< List of part numbers with package codes >  $GRM1885C2A181JA01D \ , \ GRM1885C2A181JA01J$ 

#### Shape



#### References

| Packaging | Specifications     | Minimum quantity |
|-----------|--------------------|------------------|
| D         | 180mm Paper taping | 4000             |
| J         | 330mm Paper taping | 10000            |

| Mass (typ.) |       |  |
|-------------|-------|--|
| 1 piece     | 6.3mg |  |
| 180mm Reel  | 144g  |  |

## Specifications

| Capacitance                                      | 180pF ±5%  |
|--------------------------------------------------|------------|
| Rated voltage                                    | 100Vdc     |
| Temperature characteristics (complied standard)  | COG(EIA)   |
| Temperature coefficient                          | 0 ± 30ppm/ |
| Temperature range of temperature characteristics | 25 to 125  |
| Operating temperature range