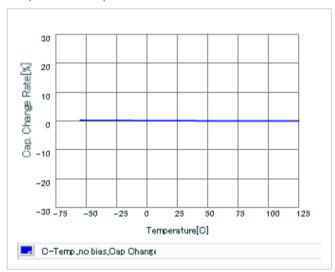

Frequency characteristics (ESR, Impedance)

DC bias characteristics

Capacitance - temperature characteristics

S parameter (Smith chart S11)

AC voltage characteristics

2 of 2

This PDF data has only typical specifications because there is no space for detailed specifications.