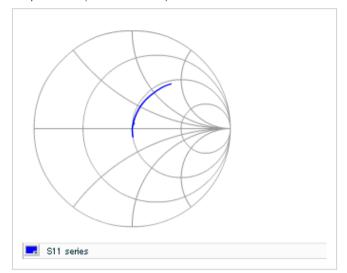

Frequency characteristics (ESR, Impedance)

DC bias characteristics

Capacitance - temperature characteristics

S parameter (Smith chart S11)

AC voltage characteristics

2 of 2

This PDF data has only typical specifications because there is no space for detailed specifications.