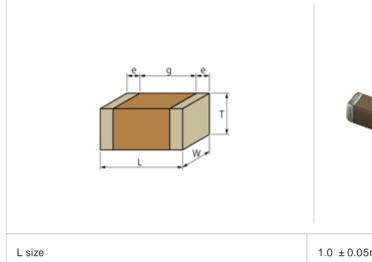

## Shape

| L size                                | 1.0 ±0.05mm  |
|---------------------------------------|--------------|
| W size                                | 0.5 ±0.05mm  |
| T size                                | 0.3 ±0.03mm  |
| External terminal width e             | 0.1 to 0.3mm |
| Distance between external terminals g | 0.4mm min.   |
| Size code in inch(mm)                 | 0402 (1005)  |