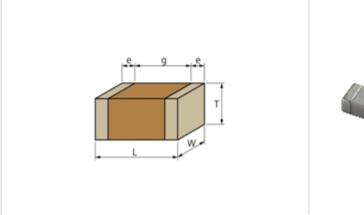

### Shape

| L size                                | 1.6 ±0.1mm   |
|---------------------------------------|--------------|
| W size                                | 0.8 ±0.1mm   |
| T size                                | 0.8 ±0.1mm   |
| External terminal width e             | 0.2 to 0.5mm |
| Distance between external terminals g | 0.5mm min.   |
| Size code in inch(mm)                 | 0603 (1608)  |