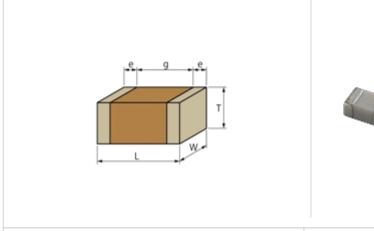

## Shape

| L size                                | 1.6 ± 0.1mm  |
|---------------------------------------|--------------|
| W size                                | 0.8 ± 0.1mm  |
| T size                                | 0.8 ± 0.1mm  |
| External terminal width e             | 0.2 to 0.5mm |
| Distance between external terminals g | 0.5mm min.   |
| Size code in inch(mm)                 | 0603 (1608)  |