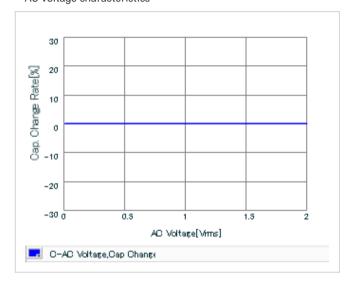

Chart of characteristic data (The charts below may show another part number which shares its characteristics.)

Frequency characteristics (ESR, Impedance)

AC voltage characteristics

S parameter (Smith chart S11)