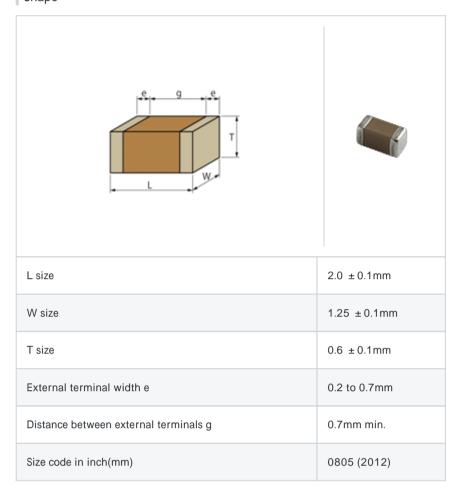

#### Shape

# GRM2165C2A102JA01#

"#" indicates a package specification code.

< List of part numbers with package codes >  $GRM2165C2A102JA01D \ , \ GRM2165C2A102JA01J$ 