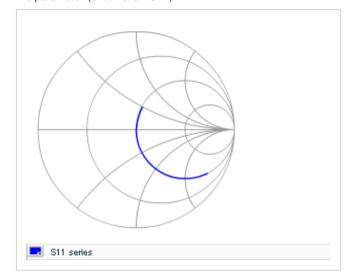

Chart of characteristic data (The charts below may show another part number which shares its characteristics.)

Frequency characteristics (ESR, Impedance)

AC voltage characteristics

S parameter (Smith chart S11)