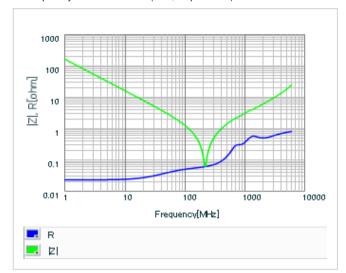

Chart of characteristic data (The charts below may show another part number which shares its characteristics.)

Frequency characteristics (ESR, Impedance)

AC voltage characteristics

S parameter (Smith chart S11)