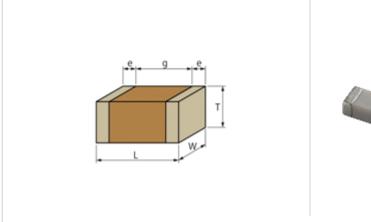

# Shape

|    | Pa |
|----|----|
| 10 |    |

| L size                                | 1.6 ±0.1mm   |
|---------------------------------------|--------------|
| W size                                | 0.8 ±0.1mm   |
| T size                                | 0.8 ±0.1mm   |
| External terminal width e             | 0.2 to 0.5mm |
| Distance between external terminals g | 0.5mm min.   |
| Size code in inch(mm)                 | 0603 (1608)  |