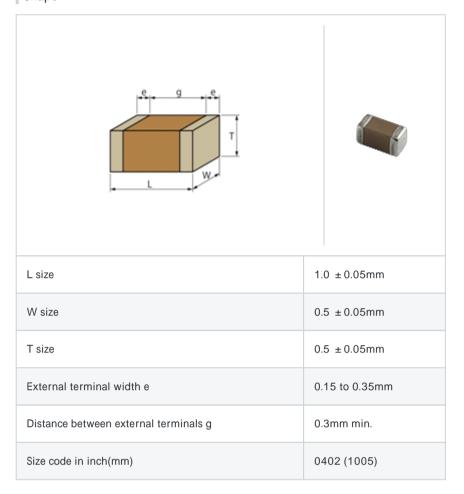

# GRM1555C1H100JZ01#

"#" indicates a package specification code.











< List of part numbers with package codes >  ${\sf GRM1555C1H100JZ01D} \ , \ {\sf GRM1555C1H100JZ01W} \ , \ {\sf GRM1555C1H100JZ01J}$ 

#### Shape



## References

| Packaging | Specifications                                              | Minimum quantity |
|-----------|-------------------------------------------------------------|------------------|
| D         | 180mm Paper taping                                          | 10000            |
| J         | 330mm Paper taping                                          | 50000            |
| W         | 180mm Paper taping (W8P1*)  * Width: 8mm, Pocket pitch: 1mm | 20000            |

| Mass (typ.) |       |  |
|-------------|-------|--|
| 1 piece     | 1.6mg |  |
| 180mm Reel  | 118g  |  |

## Specifications

| Capacitance                                      | 10pF ± 5%  |
|--------------------------------------------------|------------|
| Rated voltage