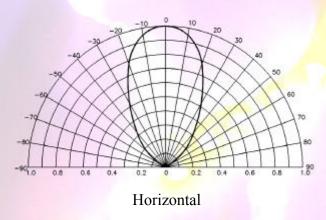

Typical Radiation Pattern with lens PLT2R  $(20\frac{1}{2} \sim 60^{\circ})$ 

All specifications correct at time of publishing. In the interests of continual improvement, OMC reserve the right to alter specifications without notice.