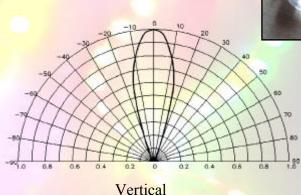

Typical Radiation Pattern with lens PLT2R  $(20\frac{1}{2} \sim 60^{\circ})$ 

All specifications correct at time of publishing. In the interests of continual improvement, OMC reserve the right to alter specifications without notice.