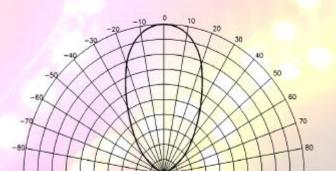

Typical Radiation Pattern with lens PLT2R  $(20\frac{1}{2} \sim 60^{\circ})$ 

All specifications correct at time of publishing. In the interests of continual improvement, OMC reserve the right to alter specifications without notice.