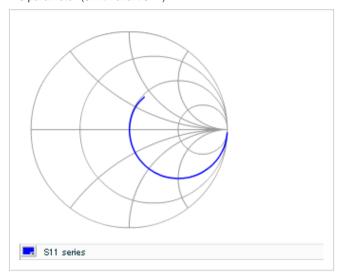

Chart of characteristic data (The charts below may show another part number which shares its characteristics.)

Frequency characteristics (ESR, Impedance)

AC voltage characteristics

S parameter (Smith chart S11)