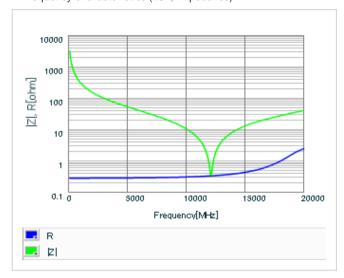

Chart of characteristic data (The charts below may show another part number which shares its characteristics.)

Frequency characteristics (ESR, Impedance)

AC voltage characteristics

S parameter (Smith chart S11)