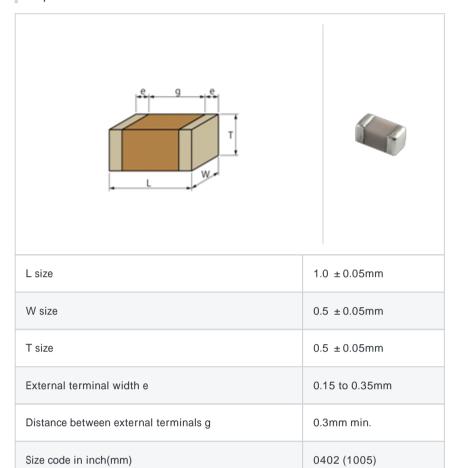

# GJM1555C1HR50BB01#

"#" indicates a package specification code.













< List of part numbers with package codes >  ${\rm GJM1555C1HR50BB01D} \ , \ {\rm GJM1555C1HR50BB01J}$ 

#### Shape



### References

| Packaging | Specifications                                              | Minimum quantity |
|-----------|-------------------------------------------------------------|------------------|
| D         | 180mm Paper taping                                          | 10000            |
| J         | 330mm Paper taping                                          | 50000            |
| W         | 180mm Paper taping (W8P1*)  * Width: 8mm, Pocket pitch: 1mm | 20000            |

| Mass (typ.) |       |  |  |
|-------------|-------|--|--|
| 1 piece     | 1.6mg |  |  |
| 180mm Reel  | 118g  |  |  |

## Specifications

| Capacitance                                      | 0.50pF ± 0.1pF |
|--------------------------------------------------|----------------|
| Rated voltage