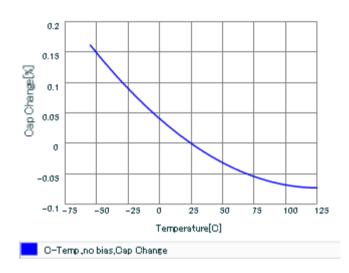

Therefore, please reviewour product specifications or consult the approval sheet for product specifications before ordering.

S parameter (Smith chart S11)

Capacitance - temperature characteristics

2 of 2