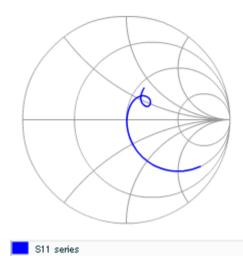

Therefore, please reviewour product specifications or consult the approval sheet for product specifications before ordering.

S parameter (Smith chart S11)

Capacitance - temperature characteristics

2 of 2