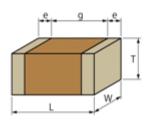

#### Shape

L size  $1.6 \pm 0.1$ mm W size  $0.8 \pm 0.1$ mm  $0.8 \pm 0.1$ mm T size External terminal width e 0.2 to 0.5mm Distance between external terminals g 0.5mm min. Size code in mm(inch) 1608 (0603)