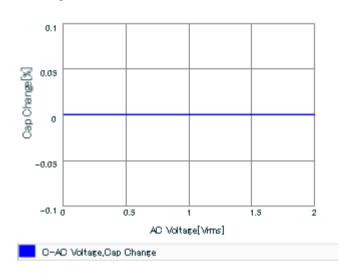

Chart of characteristic data (The charts below may show another part number which shares its characteristics.)

Frequency characteristics (ESR, Impedance)

AC voltage characteristics

This PDF data has only typical specifications because there is no space for detailed specifications.