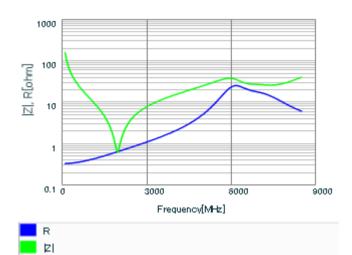

Chart of characteristic data (The charts below may show another part number which shares its characteristics.)

Frequency characteristics (ESR, Impedance)

AC voltage characteristics

This PDF data has only typical specifications because there is no space for detailed specifications.