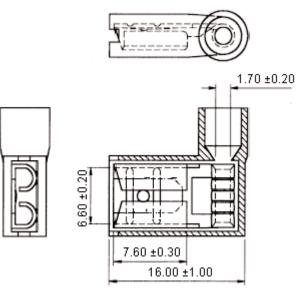

## Specifications:

| Maximum electric current | : 10 |
|--------------------------|------|
| Maximum electric rating  | : 10 |
| Insulation material      | : N  |
| Insulation colour        | : Re |
| Terminal material        | : Br |
| Terminal thickness       | : 0. |
| Wire range               | : 22 |
| Nema tab                 | : 0. |

: 10 amperes.

- : 105°C 300 volts.
- : Nylon.

Red.

: Brass.

0.45mm

22 to 16AWG (0.5 to 1.5mm<sup>2</sup>).

: 0.032 x 0.250 inches (0.8 x 6.35mm)

Dimensions : Millimetres